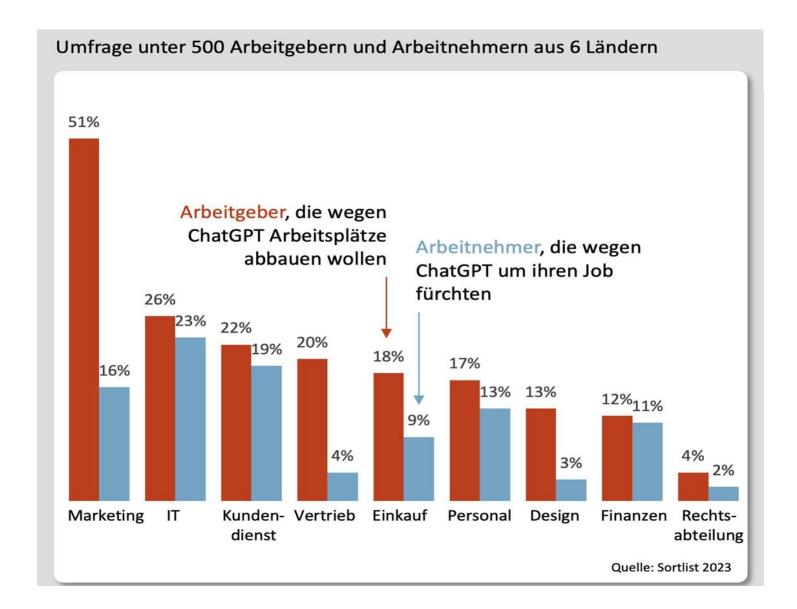

### **ChatGPT als Job Killer?**

### Experimental Evidence on the Productivity Effects of Generative Artificial Intelligence

Shakked Noy Whitney Zhang MIT MIT

March 2, 2023 Working Paper (not peer reviewed)

- ChatGPT erhöht Produktivität der Wissensarbeiter um 35 Prozent
- Die Teilnehmer waren nach dem Test bereit, im Durchschnitt 0,5 Prozent ihres Monatsgehalts für ein ChatGPT-Abo zu zahlen
- Die Besorgnis über die Automatisierung stieg ebenso wie die Aufregung und der Netto-Optimismus über KI.