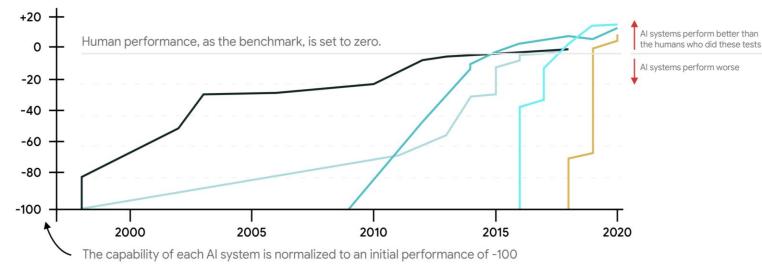

## The development pace of model capabilities has massively increased in the last years

Test scores of the Al relative to human performance

Data source: Kiela et al. (2021) - Dynabench: Rethinking Benchmarking in NLP OurWorldinData.org - Research and data to make progress against the world's largest platforms.

Licensed under CC-BY by the author Max Roser