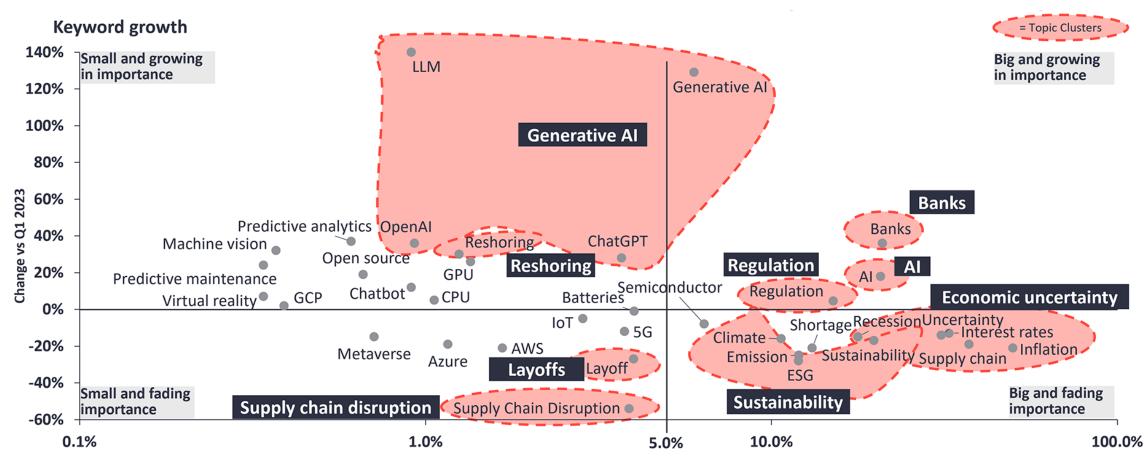

## ..also having awarenss within the C-Suite - what CEO talked about (2023)...

Note: The analysis is based on ~8,000 earnings calls from ~4,000 global companies listed in the U.S. in Q2 2023 and Q1 2023. The mentions of the selected keywords in each call were counted in each quarter.

### **Keyword importance**

(Share of companies that mentioned the keyword in Q2 2023 at least once)