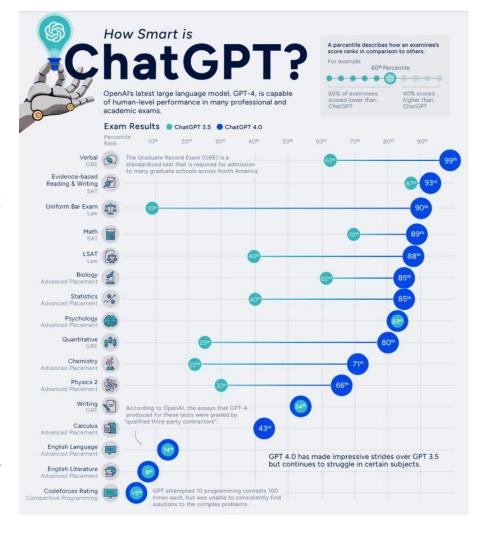

## Generative AI is as Mega-Trend in all the media....

Die ChatGPT-Welle rollt
Wie Firmen künstliche Intelligenz (KI) in der Praxis nutzen

"Generative KI ist nicht nur ChatGPT – es gibt Alternativen, die leistungsfähig und datenschutzkonform sind, auch aus Europa"

PETER GENTSCH

Gründer des Al Foundation Circle