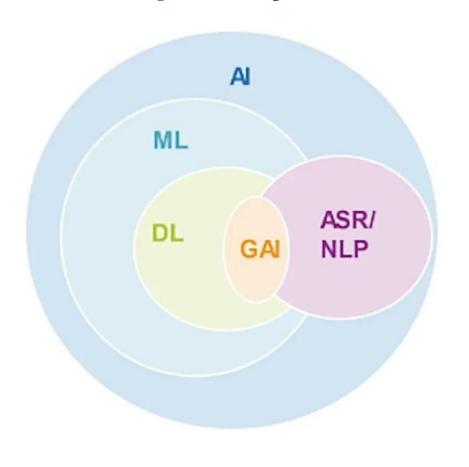

## Generative Al is part of an overall Al solution space. Adoption yet relatively low.

- Artificial Intelligence
- Machine Learning
- Deep Learning
- Automatic Speech Recognition, Natural Language Processing
- Generative Al