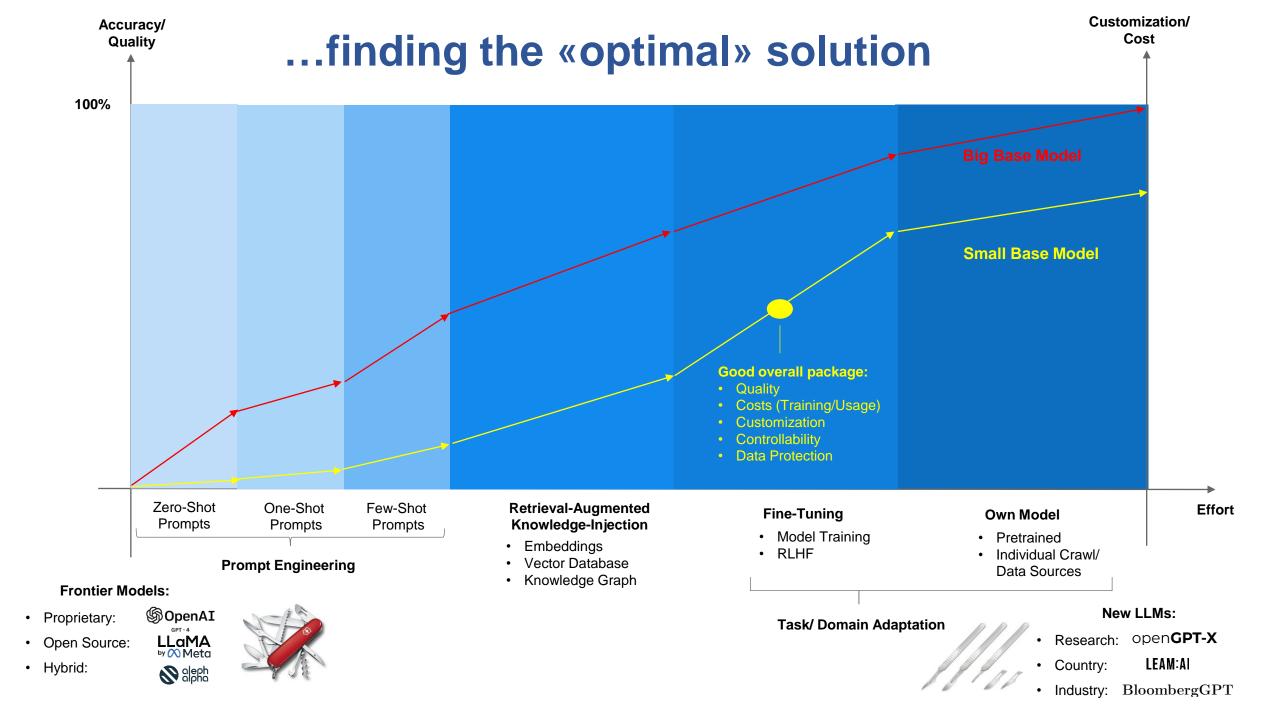

. Communities
- 14. Brand image reinforcement (user generated)
- 15. Brand Ambassador program
- 16. eReputation
- 17. eConsumer service
- 18. Reactive retention
- 19. Proactive retention

### eting

- 20. Optimisation of spend across media
- 21. Optimisation of spend within digital media
- 22. Digital attribution modeling
- 23. Performance advertising (sales)

## vation

- 24. Consumer insights (social listening/sentiment analysis)
- 25. New product success (predictive behavior model)
- 26. Product customisation at scale
- 27. Open innovation
- 28. Open innovation on promotion mechanisms
- 29. New digital sales models



### Prioritize use cases



Prioritisation used to fill the use case pipeline in the transformation

## How to get it done (Business perspective): Generative Al Canvas







## Important developments and trends of Generative Al







☐ "Agent"GPT - Foundation Model getting more and more autonomous



☐ "Act"GPT - Foundation Model for Industry 4.0 and production



☐ "Senses"GPT – Foundation Model to speak, listen and process images

## Foundation Model getting more and more analytical capabilities





New analytical layer

## Auto-GPT tries to increase the autonomy of tasks and processes....







**AutoGPT** is the biggest technology breakthrough ever and **the next BIG thing in AI**.

They're basically **AI agents** that run **autonomously** and complete tasks for you. Today they can already:

- Build an app/website from scratchOrder your coffee at Starbucks
- Run your social media accounts
- Find and negotiate a lease
   Perform financial analysis
-