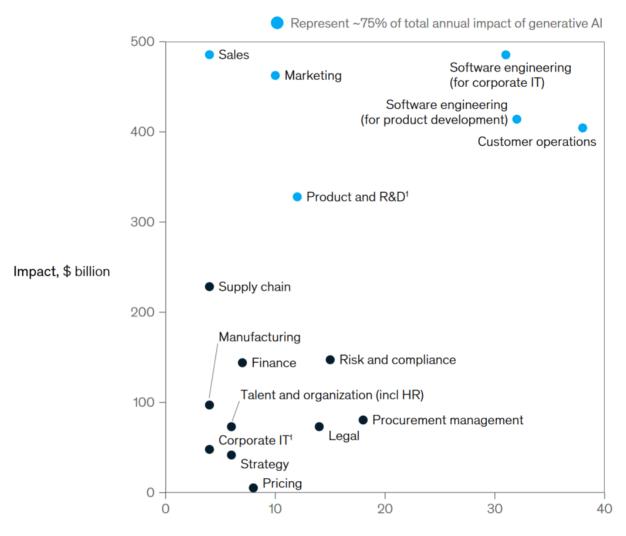

## Generative Al impact on potential corporate use cases

Impact as a percentage of functional spend, %

Source: McKinsey, 2023