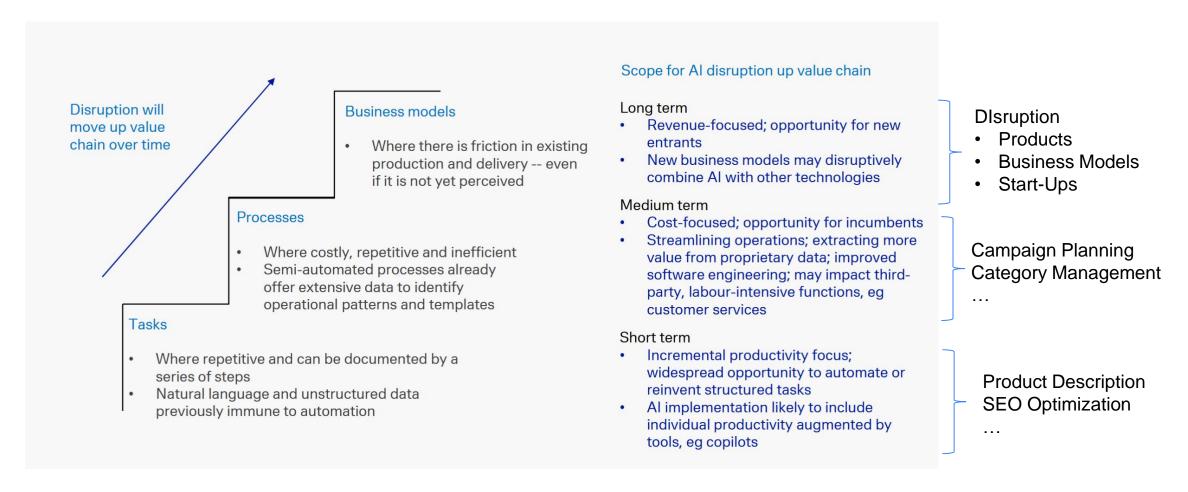

# In addition to the automation and optimization of tasks and processes, GenAl will also increasingly lead to new products and business models via disrution