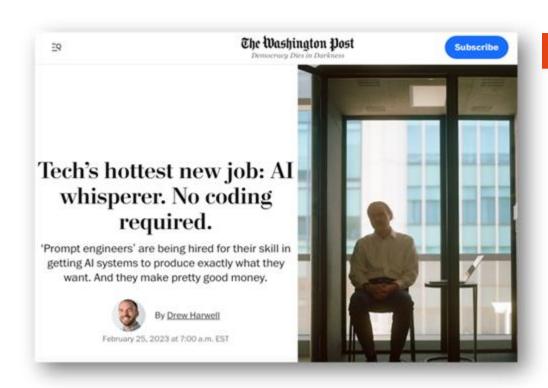

### PROMPT ENGINEER ALS "HOTTEST NEW JOB"

### **SPIEGEL** Job & Karriere

**ChatGPT erschafft neuen Beruf** 

## ■ »Ein Jahresgehalt von 300.000 Dollar ist natürlich verlockend«

Für diesen Job muss man keine Programmiersprache können: Prompt Writers bringen künstliche Intelligenzen dazu, optimale Ergebnisse zu liefern. Ein Literaturwissenschaftler erzählt, wie er sich so ein zweites Standbein aufgebaut hat.

Ein Interview von **Verena Töpper** 24.03.2023, 17.54 Uhr