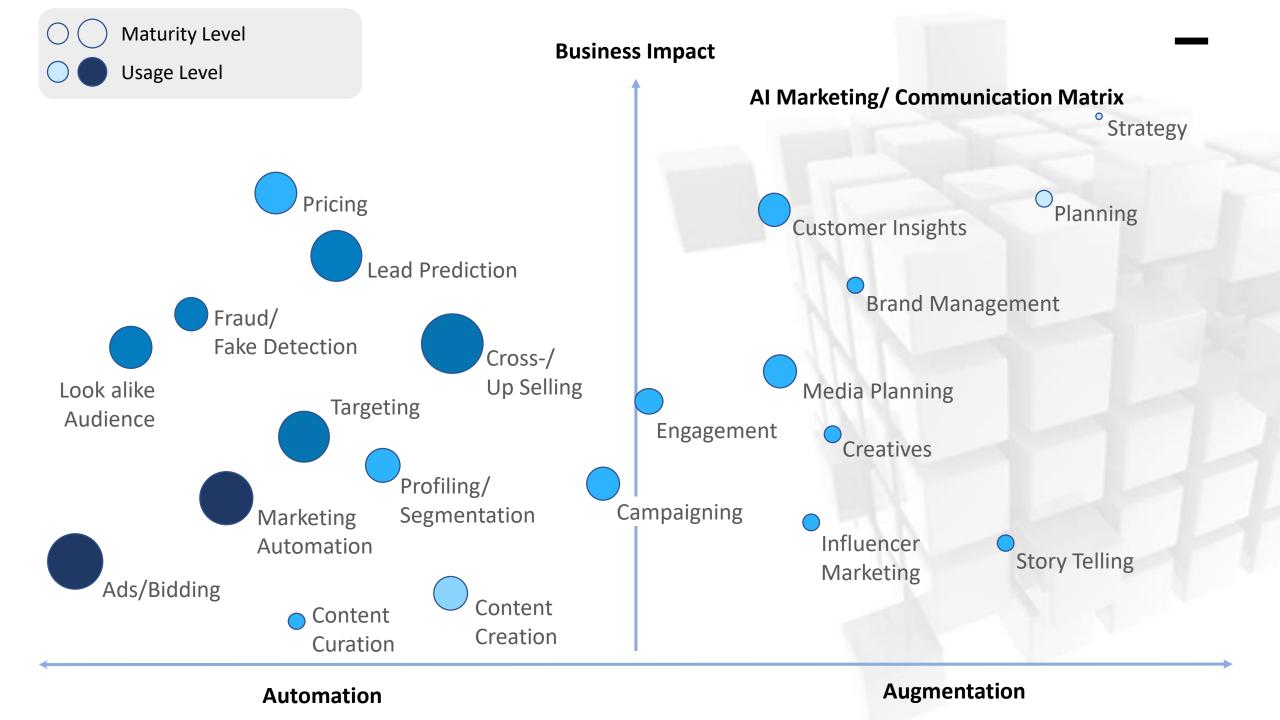

|
| Generative         | Learnings to create new unstructured content |          |

## Global Large Language Model (LLM) Landscape

## LANGUAGE MODEL SIZES TO MAR/2023



Foundation-Models are trained on 100s of Gigabytes of text data to build an understanding of the world

**GPT-3** 175B



## The development pace of model capabilities has massively increased in the last years



Test scores of the Al relative to human performance



Data source: Kiela et al. (2021) - Dynabench: Rethinking Benchmarking in NLP OurWorldinData.org - Research and data to make progress against the world's largest platforms.

Licensed under CC-BY by the author Max Roser





## Generative Al impact on potential corporate use cases



Impact as a percentage of functional spend, %

Source: McKinsey, 2023



## ChatGPT & Co are dominating and influencing the **Customer & Candidate Journey**

### ChatGPT







### Human

### ChatGPT

We are hanny to inform you that the "Grand court base beyond Schuh" in "Matt Purple Met" is back in stock in size 40. It will appear on the website soon.

We also offer discounts for further orders. If you have any further inquiries, please do not

### Human

I am Sanju and I will help you today. I can understand your concern that you want to know about the availability of the items. Don't worry, I will surely help you.

I have checked and found that this item is back in stock right now. Unfortunately, we can't confirm you the preliminary time frame. However, we ask that you keep an eye on our website so that you can order the item as soon as it becomes availabl