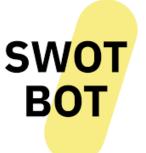

## **SWOT-Bot for management decisions**

- Tuned language model based on DeBERTa (Decoding-enhanced BERT with disentangled attention).
- Summaries are created using this knowledge with GPT-4.
- The support of the language models saved an average of 310 minutes in the creation of the final SWOT analyses.