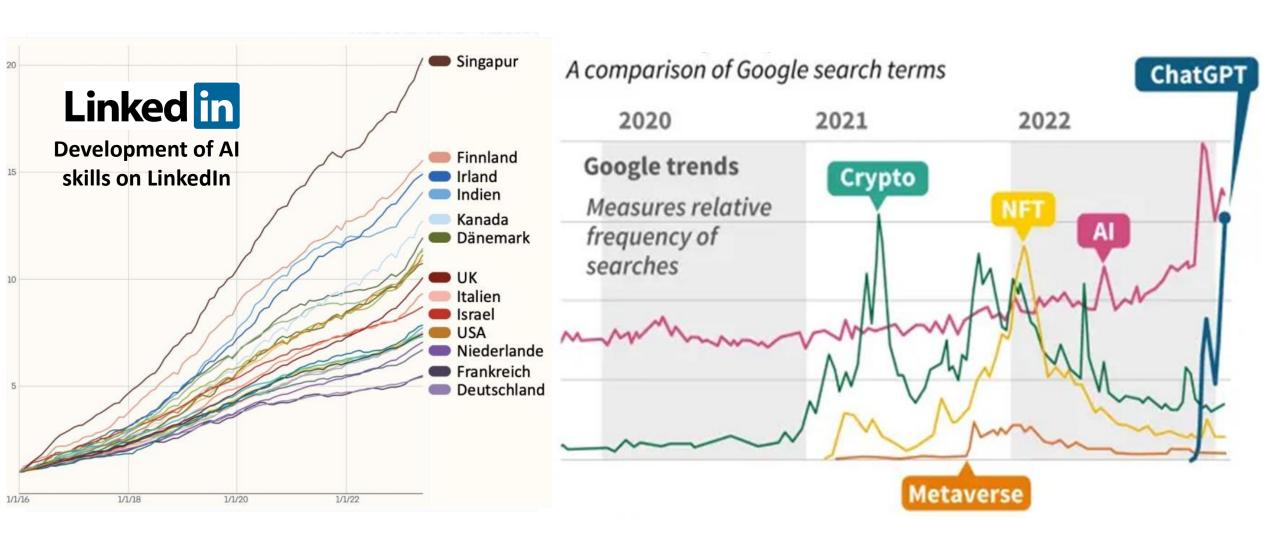

lso having awarenss within the C-Suite - what CEO talked about (2023)...



Note: The analysis is based on ~8,000 earnings calls from ~4,000 global companies listed in the U.S. in Q2 2023 and Q1 2023. The mentions of the selected keywords in each call were counted in each quarter.

We welcome republishing of images but ask for source citation with a link to the original post and company website.

### **Keyword importance**

(Share of companies that mentioned the keyword in Q2 2023 at least once)

### ...and faced with a lot of challenges...

## Two US lawyers fined for submitting fake court citations from ChatGPT

Law firm also penalised after chatbot invented six legal cases that were then used in an aviation injury claim



### **GPT** declared Haaland dead



## ...but the hype is on!



## Generative Al is part of an overall Al solution space. Adoption yet relatively low.



- Artificial Intelligence
- Machine Learning
- Deep Learning
- Automatic Speech Recognition, Natural Language Processing
- Generative Al

| Analytics type     | Description                                  | Adoption |
|--------------------|----------------------------------------------|----------|
| <b>Descriptive</b> | Insights from the past                       |          |
| Predictive         | Predictions about the future                 |          |
| Prescriptive       | Actions to influence the future              |          |
| Generative         | Learnings to create new unstructured content |          |

## Global Large Language Model (LLM) Landscape

## LANGUAGE MODEL SIZES TO MAR/2023