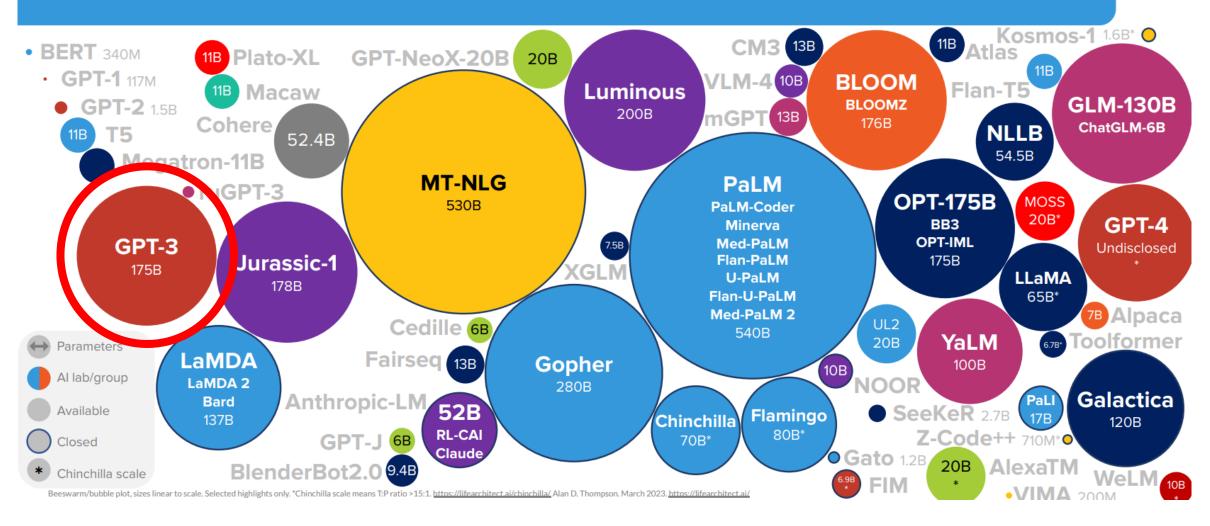

## Global Large Language Model (LLM) Landscape

## LANGUAGE MODEL SIZES TO MAR/2023

Foundation-Models are trained on 100s of Gigabytes of text data to build an understanding of the world

**GPT-3** 175B