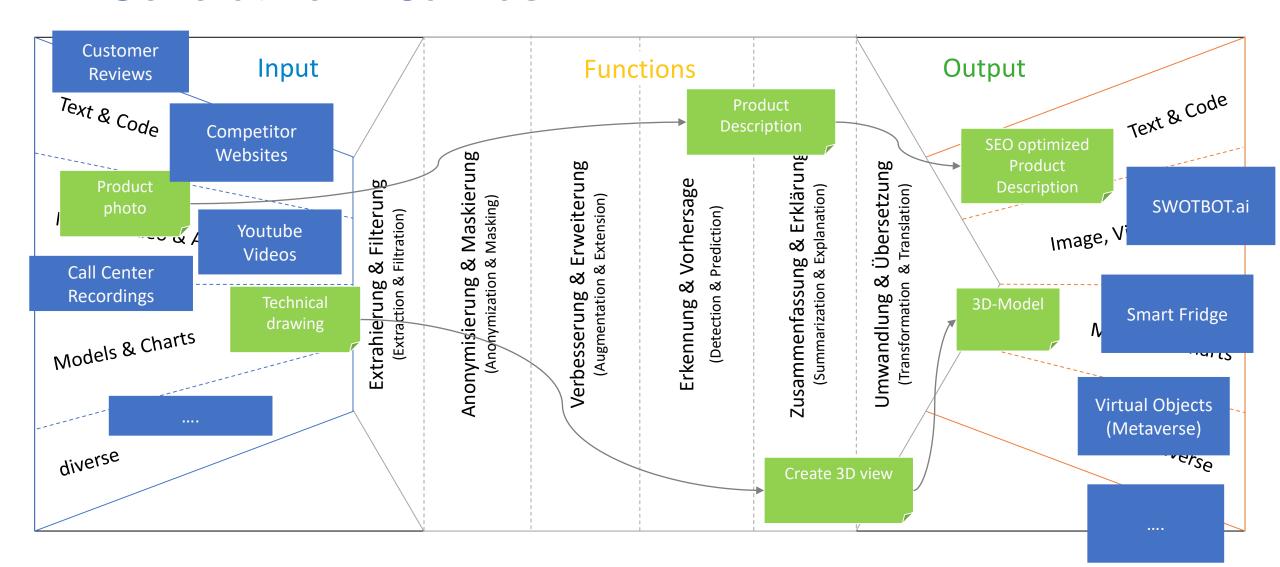

### **Generative AI for E-Commerce**

Generation of product descriptions, 2022

Smart virtual sales and service assistant, 2022

## **SWOT-Bot for management decisions**

- Tuned language model based on DeBERTa (Decoding-enhanced BERT with disentangled attention).
- Summaries are created using this knowledge with GPT-4.
- The support of the language models saved an average of 310 minutes in the creation of the final SWOT analyses.