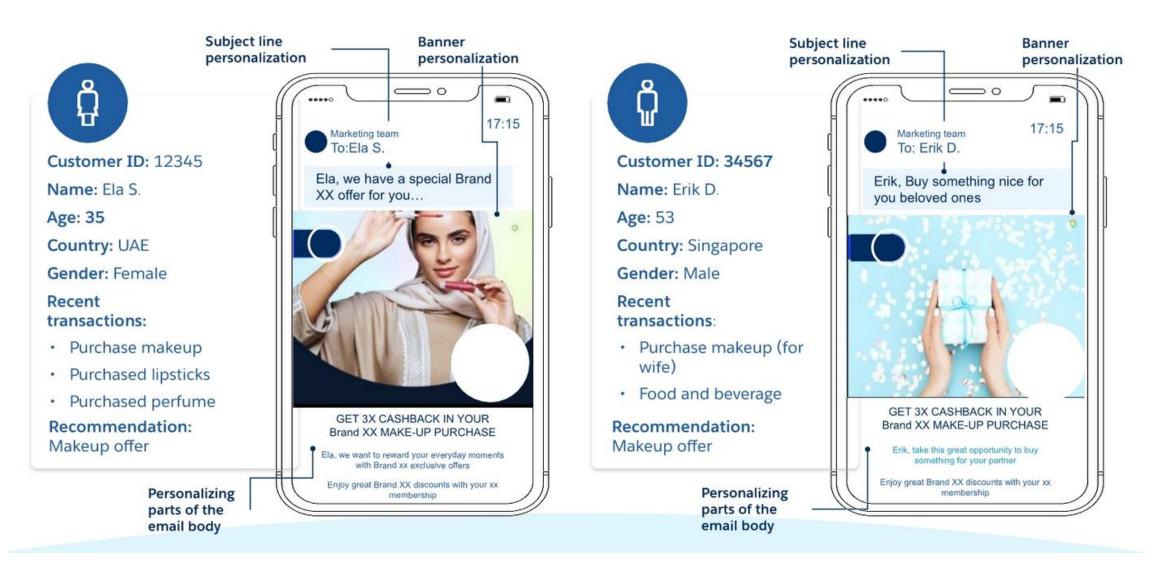

## Generative AI: Hyper personalized content automatically Generated and pushed based on profiles